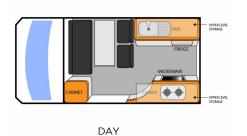

**VEHICLE FEATURES**

• Seating: 5

• Sleeps: 4-5 (2x large double beds)

Air Conditioning Front Cabin

Gas stove

Microwave

- Fridge
- Sink
- Water tank
- Rooftop Solar panel
- Cigarette lighter / Charger
- Radio & CD player
- Fire extinguisher
- USB outlets to charge devices

#### **BEDS**

Upper double bed: 2.1 m x 1.26 m Lower double bed: 1.9 m x 1.26 m

#### **DIMENSIONS**

Length: 5.6 m Height: 2.8 m Width: 1.89 m

Interior Height: 2.1 m

#### LIVING EQUIPMENT

- Sleeping bags
- Pillows
- Sheets
- Kitchen cutlery
- Kitchen pots & pans
- Tea towels
- Cleaning equipment
- Kettle

# BABY SEAT / BOOSTER SEAT OPTIONS

- Baby seat (6 months-3 years):
   Available
- Booster seat (4-7 years): Available

## **Day Layout**

## **Night Layout - Bottom Bed**

### **Night Layout - Upper Bed**







NIGHT

NIGHT