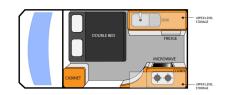

*VEHICLE FEATURES**

• Seating: 5

• Sleeps: 4-5 (2x large double beds)

Air Conditioning Front Cabin

Gas stove

Microwave

- Fridge
- Sink
- Water tank
- Rooftop Solar panel
- Cigarette lighter / Charger
- Radio & CD player
- Fire extinguisher
- USB outlets to charge devices

#### **BEDS**

Upper double bed: 2.1 m x 1.26 m Lower double bed: 1.9 m x 1.26 m

#### **DIMENSIONS**

Length: 5.6 m Height: 2.8 m Width: 1.89 m

Interior Height: 2.1 m

#### LIVING EQUIPMENT

- Sleeping bags
- Pillows
- Sheets
- Kitchen cutlery
- Kitchen pots & pans
- Tea towels
- Cleaning equipment
- Kettle

# BABY SEAT / BOOSTER SEAT OPTIONS

- Baby seat (6 months-3 years):
   Available
- Booster seat (4-7 years): Available

## **Day Layout**

## **Night Layout - Bottom Bed**

### **Night Layout - Upper Bed**







NIGHT

NIGHT