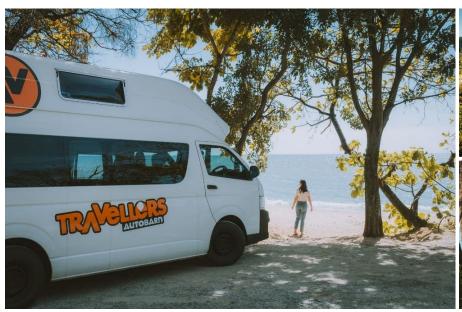

# HI-5 CAMPERVAN – FAMILY CAMPERVAN HIRE

• Toyota Campervan (2019 - 2020 Fit-out)

#### **KEY FEATURES**

- Ideal For Families / Groups
- 2 Meter Internal Height
- Kitchenette with large fridge, sink, gas cooker & microwave
- Automatic Transmission
- Very economical for 4 to 5 people