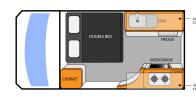

EHICLE FEATURES**

• Seating: 5

• Sleeps: 4-5 (2x large double beds)

Air Conditioning Front Cabin

Gas stove

Microwave

- Fridge
- Sink
- Water tank
- Rooftop Solar panel
- Cigarette lighter / Charger
- Radio & CD player
- Fire extinguisher
- USB outlets to charge devices

#### **BEDS**

Upper double bed: 2.1 m x 1.26 m Lower double bed: 1.9 m x 1.26 m

#### **DIMENSIONS**

Length: 5.6 m Height: 2.8 m Width: 1.89 m

Interior Height: 2.1 m

#### LIVING EQUIPMENT

- Sleeping bags
- Pillows
- Sheets
- Kitchen cutlery
- Kitchen pots & pans
- Tea towels
- Cleaning equipment
- Kettle

# BABY SEAT / BOOSTER SEAT OPTIONS

- Baby seat (6 months-3 years):
   Available
- Booster seat (4-7 years): Available

## **Day Layout**

## **Night Layout - Bottom Bed**

### **Night Layout - Upper Bed**







NIGHT

NIGHT